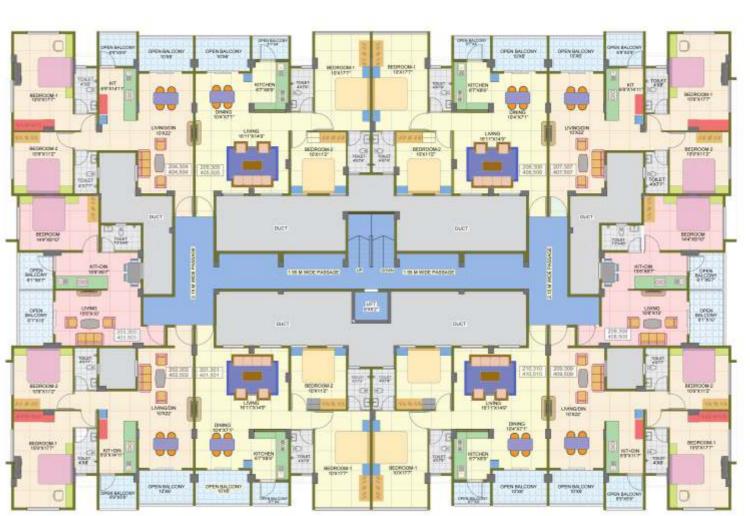

ELCB & MCB

### DOORS & WINDOWS

- Veneer Finish Main Door
- Elegant Wooden Flush Doors
- Sliding Doors for Terraces
- Premium Coated Aluminium Sliding Windows with Mosquito Net
- Safety Grill for all Windows except **Terrace Windows**
- Marble Sill for all Windows



- Located in the heart of Talegaon with 22,000sq.ft. of open space for Club house and other amenities.
- Basic necessities like vegetable market and all general groceries available within radius of half a Km.
- Kantilal Shah English Medium School, Indrayoni College, MIMER Medical College all with in distance of 1 Km.
- Syndicate Bank, IDBI Bank, Saraswat Bank and Pune Peoples' Bank, all within half a km.
- Railway station within 1Km and Bus Stand within 2 Kms.
- Talegaon MIDC just 8 Kms
- · Chakan MIDC just 17 Kms













First Floor Plan Plan

2nd 2nd to 5th Floor Plan lan