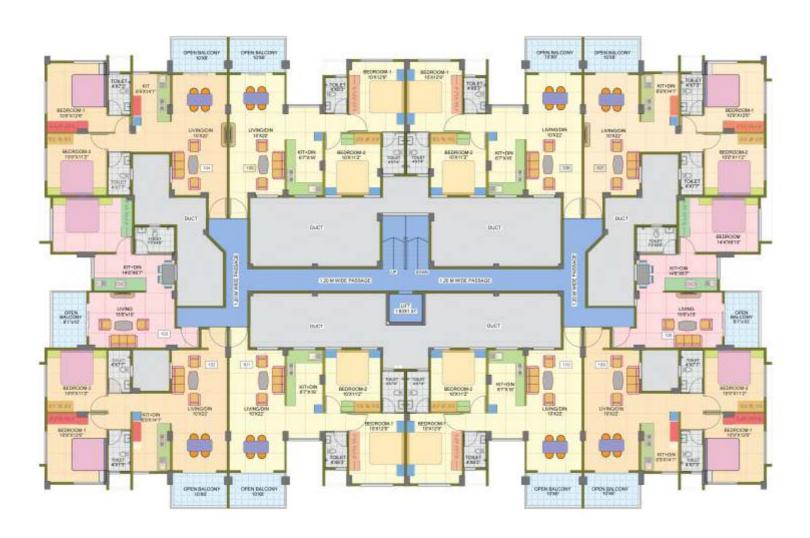

- ELCB & MCB

### DOORS & WINDOWS

- Veneer Finish Main Door
- Elegant Wooden Flush Doors
- Sliding Doors for Terraces
- Premium Coated Aluminium Sliding Windows with Mosquito Net
- Safety Grill for all Windows except **Terrace Windows**
- Marble Sill for all Windows



- Located in the heart of Talegaon with 22,000sq.ft. of open space for Club house and other amenities.
- Basic necessities like vegetable market and all general groceries available within radius of half a Km.
- Kantilal Shah English Medium School, Indrayoni College, MIMER Medical College all with in distance of 1 Km.
- Syndicate Bank, IDBI Bank, Saraswat Bank and Pune Peoples' Bank, all within half a km.
- Railway station within 1Km and Bus Stand within 2 Kms.
- Talegaon MIDC just 8 Kms
- · Chakan MIDC just 17 Kms













First Floor Plan Plan

2nd 2nd to 5th Floor Plan lan